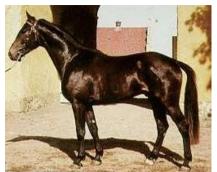

Pompe 401 (Kyffhäuser line) born 1958. At stud in Sweden 1961-69. Exported to Great Britain. Reexport, at stud in Sweden 1974-78. By Celsius 301 out of Anette 5371 by Regulator.

Pompe 401

Unesco 428 born 1962 At stud in Sweden 1965-82 Ganesco 503